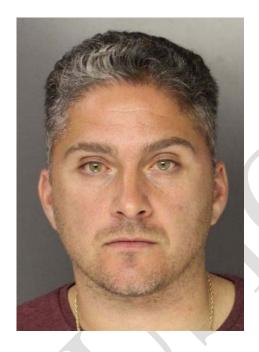

## **EXCLUSION LIST**

| Full Name Francis P. Nattle, Jr.                                              |             |               | Also Known As                           |                        |                      |
|-------------------------------------------------------------------------------|-------------|---------------|-----------------------------------------|------------------------|----------------------|
| Year of Birth<br>1977                                                         |             |               | Date of Exclusion Order January 9, 2013 |                        |                      |
| Race<br>Caucasian                                                             | Gender<br>M | Height 5' 09" | Weight/Build<br>195                     | Hair<br>Partially Grey | Eyes<br><b>Green</b> |
| Distinctive Marks  Miscellaneous On November 9, 2012, furnishing alcohol to a | _           |               |                                         | •                      | luct for             |