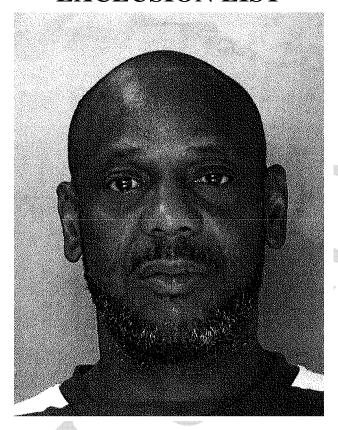

## **EXCLUSION LIST**

| Full Name  Dana Elbert Lee                                  |             |              | Also Known As                             |                 |               |
|-------------------------------------------------------------|-------------|--------------|-------------------------------------------|-----------------|---------------|
|                                                             |             |              | Date of Exclusion Order February 29, 2012 |                 |               |
| Race<br>African American                                    | Gender<br>M | Height 5'10" | Weight/Build Unknown                      | Hair<br>Black   | Eyes<br>Brown |
| Distinctive Marks  Miscellaneous  Ore Asserved 2, 2011 Lead |             |              |                                           | t by Unlawful ' |               |

On August 2, 2011 Lee was charged with one (1) count of Theft by Unlawful Taking, one (1) count of Receiving Stolen Property, one (1) count of Criminal Attempt Theft by Unlawful Taking and one (1) count of Criminal Attempt Receiving Stolen Property for removing six \$500 chips from a float at a gaming table in a casino located in Bethlehem, PA.