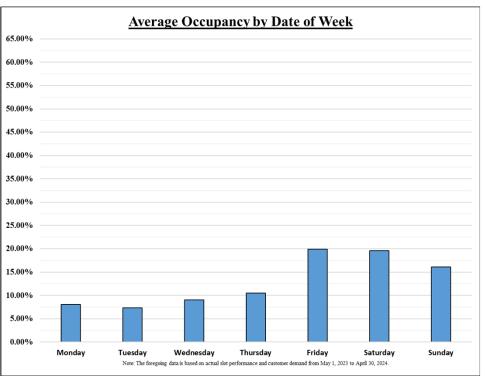

|       |
|----------------------------|--|---------|------------------------|-------|
|                            |  | Current | Requested<br>Reduction | After |

|        | Current                             | Reduction                                                     | After                              |
|--------|-------------------------------------|---------------------------------------------------------------|------------------------------------|
| Slots  | 1,701<br>(Smoking: 528 / 25.61% SF) | <b>169</b><br>(Smoking: -18 / 0% SF)<br>Avg. Age: 15.11 years | 1,532<br>(Smoking: 510/ 25.61% SF) |
| Tables | 60                                  | 0                                                             | 60                                 |





#### **OCCUPANCY DATA**







### **OCCUPANCY DATA**







### **OCCUPANCY DATA**







#### **HBPA SUPPORT**

July 24, 2024

Denise J. Smyler, Chair PENNSYLVANIA GAMING CONTROL BOARD P.O. Box 69060 Harrisburg, PA 17106-9060

RE: PNRC Petition to Modify Gaming Floor Plan

Dear Chair Smyler:

By way of this letter, please be advised that the Pennsylvania Horseman's Benevolent and Protective Association (PAHBPA) does not object to the Petition to Modify Gaming Floor Plan filed by Mountainview Thoroughbred Racing Association, LLC *d/b/a* Hollywood Casino at Penn National Race Course ("PNRC"). The PAHBPA understands that the slot machines selected for removal are among the oldest and least-occupied slot machines on PNRC's gaming floor and will have negligible impact on gross terminal revenue.

The PAHBPA, however, wi