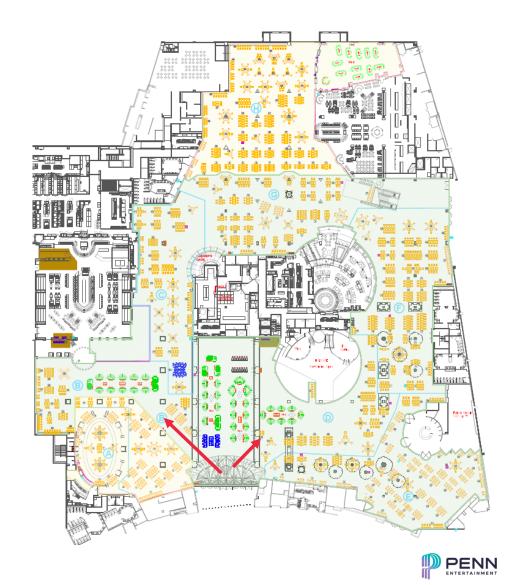

# **CURRENT FLOOR PLAN**

- \$11.8M in slot reinvestment since 2018
- Cashless wagering launched June 2021 (1<sup>st</sup> in PA)
- Jackpot announcements on social media (100K followers)

Hollywood Casino at Penn National Race Course

WOW! Let's hear it for Donna B. from Dover on hitting this \$187,109 jackpot playing a Lock It Link game!!! 💸 🏂 🖕

Gambling Problem? Call 1-800-GAMBLER.

080 🖓 🗘

224 🌒 63 🄶

| <b>PROPOSED FLOOR PLAN</b> |  |         |                        |       |
|----------------------------|--|---------|------------------------|-------|
|                            |  | Current | Requested<br>Reduction | After |

|        | Current                             | Reduction                                                     | After                              |
|--------|-------------------------------------|---------------------------------------------------------------|------------------------------------|
| Slots  | 1,701<br>(Smoking: 528 / 25.61% SF) | <b>169</b><br>(Smoking: -18 / 0% SF)<br>Avg. Age: 15.11 years | 1,532<br>(Smoking: 510/ 25.61% SF) |
| Tables | 60                                  | 0                                                             | 60                                 |