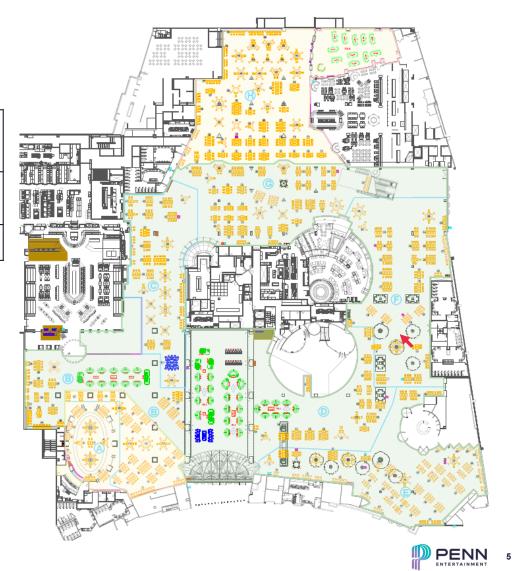

# **CURRENT FLOOR PLAN**

- \$11.8M in slot reinvestment since 2018
- Cashless wagering launched June 2021 (1<sup>st</sup> in PA)
- Jackpot announcements on social media (100K followers)

Hollywood Casino at Penn National Race Course

|        | Current                             | Reduction                                                     | After                              |
|--------|-------------------------------------|---------------------------------------------------------------|------------------------------------|
| Slots  | 1,701<br>(Smoking: 528 / 25.61% SF) | <b>169</b><br>(Smoking: -18 / 0% SF)<br>Avg. Age: 15.11 years | 1,532<br>(Smoking: 510/ 25.61% SF) |
| Tables | 60                                  | 0                                                             | 60                                 |