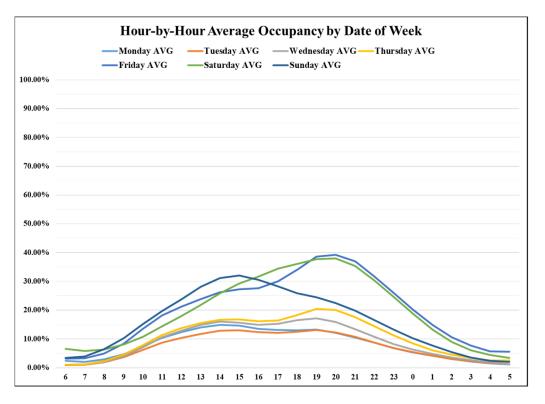

|       |
|----------------------------|--|---------|------------------------|-------|
|                            |  | Current | Requested<br>Reduction | After |

|        | Current                             | Reduction                                                     | After                              |
|--------|-------------------------------------|---------------------------------------------------------------|------------------------------------|
| Slots  | 1,701<br>(Smoking: 528 / 25.61% SF) | <b>169</b><br>(Smoking: -18 / 0% SF)<br>Avg. Age: 15.11 years | 1,532<br>(Smoking: 510/ 25.61% SF) |
| Tables | 60                                  | 0                                                             | 60                                 |





#### **OCCUPANCY DATA**







### **OCCUPANCY DATA**







### **OCCUPANCY DATA**







#### **HBPA SUPPORT**

July 24, 2024

Denise J. Smyler, Chair PENNSYLVANIA GAMING CONTROL BOARD P.O. Box 69060 Harrisburg, PA 17106-9060

RE: PNRC Petition to Modify Gaming Floor Plan

Dear Chair Smyler:

By way of this letter, please be advised that the Pennsylvania Horseman's Benevolent and Protective Association (PAHBPA) does not object to the Petition to Modify Gaming Floor Plan filed by Mountainview Thoroughbred Racing Association, LLC *d/b/a* Hollywood Casino at Penn National Race Course ("PNRC"). The PAHBPA understands that the slot machines selected for removal are among the oldest and least-occupied slot machines on PNRC's gaming floor and will have negligible impact on gross terminal revenue.

The PAHBPA, however,