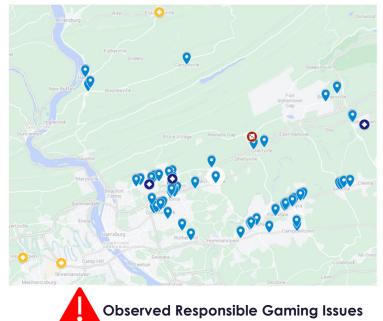

#### 10-Mile Radius Around PNRC 325+ "Skill Games" | 77+ Locations

Locations with10+ "Skill Games" within 10 miles of PNRC • Keystone Club (20 "skill games")

• DB's Smoke and Vape (10 "skill games")

• First Choice Convenience Store (10 "skill games")

#### 10-Mile Radius Around PNRC 325+ "Skill Games" | 77+ Locations

• Skill Games Kingdom(32 "skill games")

Jackpot Junction(18 "skill games")

• Koppy's on the Square (10 "skill games")

#### **10-Mile Radius Around PNRC** 325+ "Skill Games" | 77+ Locations

- 73 found in grocery/general stores selling items geared toward minors
- 75 found in gas/convenience stores with items geared toward minors