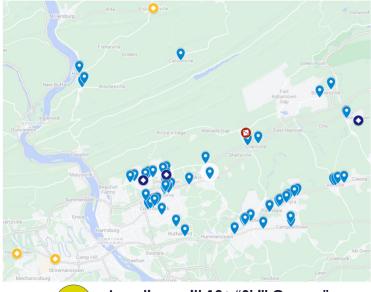

#### 10-Mile Radius Around PNRC 325+ "Skill Games" | 77+ Locations

Locations with10+ "Skill Games" within 10 miles of PNRC • Keystone Club (20 "skill games")

• DB's Smoke and Vape (10 "skill games")

• First Choice Convenience Store (10 "skill games")

#### 10-Mile Radius Around PNRC 325+ "Skill Games" | 77+ Locations

• Skill Games Kingdom(32 "skill games")

Jackpot Junction(18 "skill games")

• Koppy's on the Square (10 "skill games")

#### **10-Mile Radius Around PNRC** 325+ "Skill Games" | 77+ Locations

- 73 found in grocery/general stores selling items geared toward minors
- 75 found in gas/convenience stores with items geared toward minors