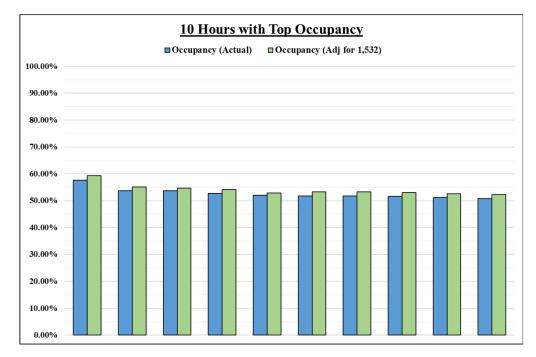

----------------------|-------|
|                            |  | Current | Requested<br>Reduction | After |

|        | Current                             | Reduction                                                     | After                              |
|--------|-------------------------------------|---------------------------------------------------------------|------------------------------------|
| Slots  | 1,701<br>(Smoking: 528 / 25.61% SF) | <b>169</b><br>(Smoking: -18 / 0% SF)<br>Avg. Age: 15.11 years | 1,532<br>(Smoking: 510/ 25.61% SF) |
| Tables | 60                                  | 0                                                             | 60                                 |





#### **OCCUPANCY DATA**







### **OCCUPANCY DATA**







### **OCCUPANCY DATA**







#### **HBPA SUPPORT**

July 24, 2024

Denise J. Smyler, Chair PENNSYLVANIA GAMING CONTROL BOARD P.O. Box 69060 Harrisburg, PA 17106-9060

RE: PNRC Petition to Modify Gaming Floor Plan

Dear Chair Smyler:

By way of this letter, please be advised that the Pennsylvania Horseman's Benevolent and Protective Association (PAHBPA) does not object to the Petition to Modify Gaming Floor Plan filed by Mountainview Thoroughbred Racing Association, LLC *d/b/a* Hollywood Casino at Penn National Race Course ("PNRC"). The PAHBPA understands that the slot machines selected for removal are among the oldest and least-occupied slot machines on PNRC's gaming floor and will have negligible impact on gross terminal revenue.

The PAHBPA, however, wishes to utilize this opportunity to express its concern ab