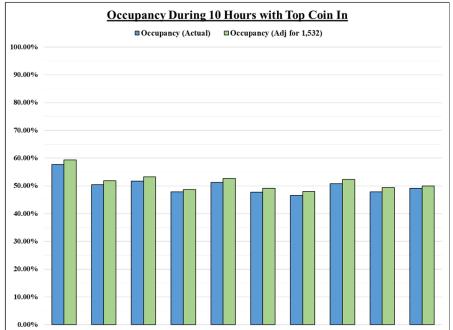

--------------------|-------|
|                            |  | Current | Requested<br>Reduction | After |

|        | Current                             | Reduction                                                     | After                              |
|--------|-------------------------------------|---------------------------------------------------------------|------------------------------------|
| Slots  | 1,701<br>(Smoking: 528 / 25.61% SF) | <b>169</b><br>(Smoking: -18 / 0% SF)<br>Avg. Age: 15.11 years | 1,532<br>(Smoking: 510/ 25.61% SF) |
| Tables | 60                                  | 0                                                             | 60                                 |





#### **OCCUPANCY DATA**







### **OCCUPANCY DATA**







### **OCCUPANCY DATA**







#### **HBPA SUPPORT**

July 24, 2024

Denise J. Smyler, Chair PENNSYLVANIA GAMING CONTROL BOARD P.O. Box 69060 Harrisburg, PA 17106-9060

RE: PNRC Petition to Modify Gaming Floor Plan

Dear Chair Smyler:

By way of this letter, please be advised that the Pennsylvania Horseman's Benevolent and Protective Association (PAHBPA) does not object to the Petition to Modify Gaming Floor Plan filed by Mountainview Thoroughbred Racing Association, LLC *d/b/a* Hollywood Casino at Penn National Race Course ("PNRC"). The PAHBPA understands that the slot machines selected for removal are among the oldest and least-occupied slot machines on PNRC's gaming floor and will have negligible impact on gross terminal revenue.

The PAHBPA, however, wishes to utilize this opportunity to express its concern abou