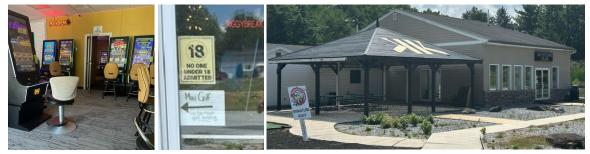

#### 10-Mile Radius Around PNRC 325+ "Skill Games" | 77+ Locations

Locations with10+ "Skill Games" within 10 miles of PNRC • Keystone Club (20 "skill games")

• DB's Smoke and Vape (10 "skill games")

• First Choice Convenience Store (10 "skill games")

#### 10-Mile Radius Around PNRC 325+ "Skill Games" | 77+ Locations

• Skill Games Kingdom(32 "skill games")

Jackpot Junction(18 "skill games")

• Koppy's on the Square (10 "skill games")

#### **10-Mile Radius Around PNRC** 325+ "Skill Games" | 77+ Locations

- 73 found in grocery/general stores selling items geared toward minors
- 75 found in gas/convenience stores with items geared toward minors