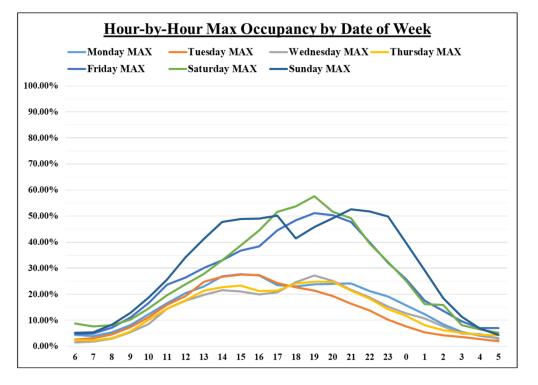

--------------|--|---------|------------------------|-------|
|                            |  | Current | Requested<br>Reduction | After |

|        | Current                             | Reduction                                                     | After                              |
|--------|-------------------------------------|---------------------------------------------------------------|------------------------------------|
| Slots  | 1,701<br>(Smoking: 528 / 25.61% SF) | <b>169</b><br>(Smoking: -18 / 0% SF)<br>Avg. Age: 15.11 years | 1,532<br>(Smoking: 510/ 25.61% SF) |
| Tables | 60                                  | 0                                                             | 60                                 |





#### **OCCUPANCY DATA**







### **OCCUPANCY DATA**







### **OCCUPANCY DATA**







#### **HBPA SUPPORT**

July 24, 2024

Denise J. Smyler, Chair PENNSYLVANIA GAMING CONTROL BOARD P.O. Box 69060 Harrisburg, PA 17106-9060

RE: PNRC Petition to Modify Gaming Floor Plan

Dear Chair Smyler:

By way of this letter, please be advised that the Pennsylvania Horseman's Benevolent and Protective Association (PAHBPA) does not object to the Petition to Modify Gaming Floor Plan filed by Mountainview Thoroughbred Racing Association, LLC *d/b/a* Hollywood Casino at Penn National Race Course ("PNRC"). The PAHBPA understands that the slot machines selected for removal are among the oldest and least-occupied slot machines on PNRC's gaming floor and will have negligible impact on gross terminal revenue.

The PAHBPA, however, wishes to utilize this opportu