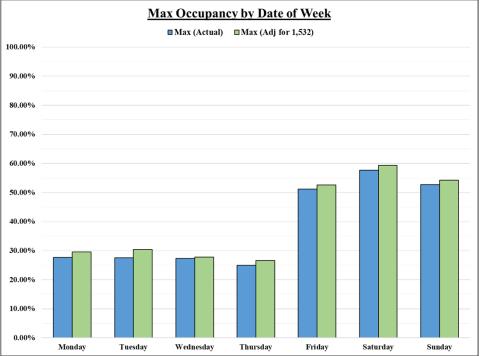

------------|--|---------|------------------------|-------|
|                            |  | Current | Requested<br>Reduction | After |

|        | Current                             | Reduction                                                     | After                              |
|--------|-------------------------------------|---------------------------------------------------------------|------------------------------------|
| Slots  | 1,701<br>(Smoking: 528 / 25.61% SF) | <b>169</b><br>(Smoking: -18 / 0% SF)<br>Avg. Age: 15.11 years | 1,532<br>(Smoking: 510/ 25.61% SF) |
| Tables | 60                                  | 0                                                             | 60                                 |





#### **OCCUPANCY DATA**







### **OCCUPANCY DATA**







### **OCCUPANCY DATA**







#### **HBPA SUPPORT**

July 24, 2024

Denise J. Smyler, Chair PENNSYLVANIA GAMING CONTROL BOARD P.O. Box 69060 Harrisburg, PA 17106-9060

RE: PNRC Petition to Modify Gaming Floor Plan

Dear Chair Smyler:

By way of this letter, please be advised that the Pennsylvania Horseman's Benevolent and Protective Association (PAHBPA) does not object to the Petition to Modify Gaming Floor Plan filed by Mountainview Thoroughbred Racing Association, LLC *d/b/a* Hollywood Casino at Penn National Race Course ("PNRC"). The PAHBPA understands that the slot machines selected for removal are among the oldest and least-occupied slot machines on PNRC's gaming floor and will have negligible impact on gross terminal revenue.

The PAHBPA, however, wishes to utilize this opportuni