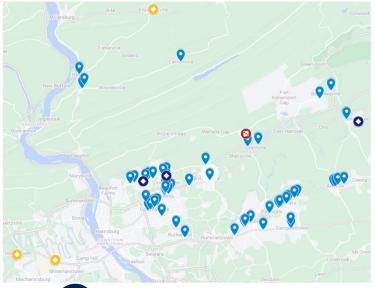

#### 10-Mile Radius Around PNRC 325+ "Skill Games" | 77+ Locations

Locations with10+ "Skill Games" within 10 miles of PNRC • Keystone Club (20 "skill games")

• DB's Smoke and Vape (10 "skill games")

• First Choice Convenience Store (10 "skill games")

#### 10-Mile Radius Around PNRC 325+ "Skill Games" | 77+ Locations

• Skill Games Kingdom(32 "skill games")

Jackpot Junction(18 "skill games")

• Koppy's on the Square (10 "skill games")

#### **10-Mile Radius Around PNRC** 325+ "Skill Games" | 77+ Locations

- 73 found in grocery/general stores selling items geared toward minors
- 75 found in gas/convenience stores with items geared toward minors