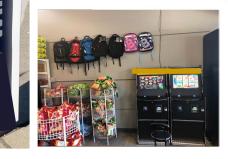

#### **10-Mile Radius Around PNRC** 325+ "Skill Games" | 77+ Locations

- 73 found in grocery/general stores selling items geared toward minors
- 75 found in gas/convenience stores with items geared toward minors

Minor on-duty minding store

No RG Messaging