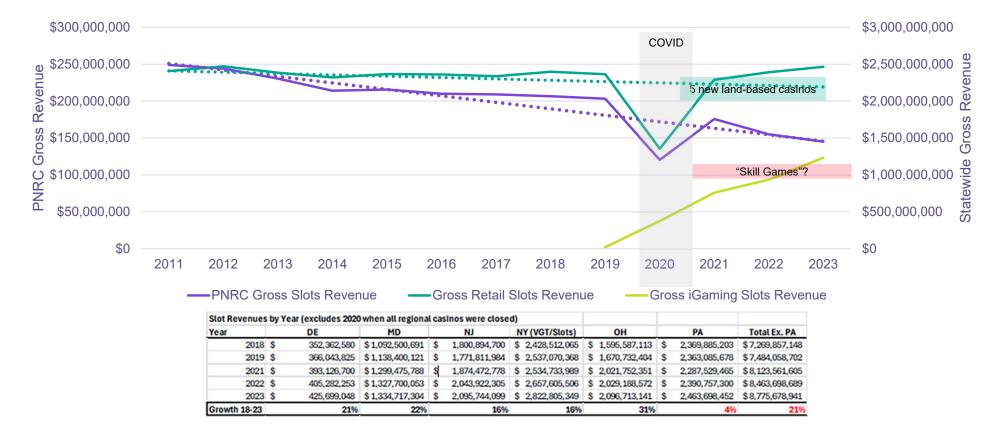

The PAHBPA, however, wishes to utilize this opportunity to express its concern about the cannibalization of Category 1 casino slot proceeds, a portion of which fund horse racing purses, by the continued growth of interactive gaming, which does not provide any contributions to horse racing purses. The Pennsylvania Gaming Control Board's recently released FY 23/24 revenue report demonstrates that interactive gaming revenues continue to soar while land-based gaming revenues continue to contract. Further, the PAHBPA joins PNRC in expressing its concern about unregulated and untaxed so-called "skill" games that have proliferated all around the Commonwealth.