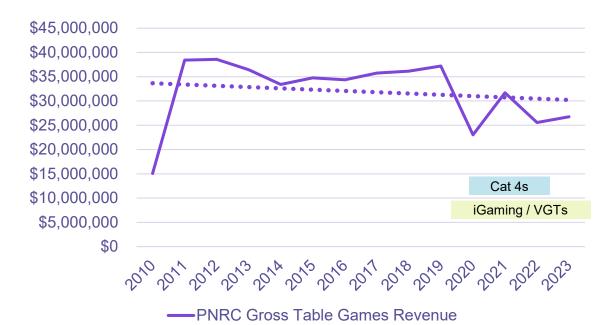

ore (10 "skill games")



### Locations with 10+ "Skill Games" within 20 miles of PNRC

- Skill Games Kingdom (32 "skill games")
- Jackpot Junction (18 "skill games")
- Koppy's on the Square (10 "skill games")



### Locations with "Skill Games" in Grantville

- Sunoco(5 "skill games")
- Thoroughbreds (2 "skill games")







### **Continued Expansion**

- Turkey Hill Minitmart, Allentown Blvd. (1 "skill game")
- Turkey Hill Minitmart, Hersheypark Dr. (2 "skill games")
- Turkey Hill Minitmart, N. Mountain Road (2 "skill games")
- Turkey Hill Minitmart, Rt. 322 (Hershey) (2 "skill games")







# **OPERATIONS**



### **SLOTS**



- \$1.7M Slot Capital (annually)
- Smoking
  - 2019—44% of square footage / 57% of slots
  - 2024—26% of square footage / 33% of slots





### **TABLE GAMES**





### Statewide Linked Hollywood Table Games Progressive

### Blazing 7s

- \$4.2M Wagered
- \$1.4M Jackpots
  - \$254,067 (4/7/23)
- \$247,973 (3/29/24)
- \$205,694 (8/5/23)

### Five Card

- \$6.1M Wagered
- \$742K Jackpots
  - \$71,256 (12/22/23)
  - \$66,902 (12/1/23)
  - \$66,297 (12/25/23)









### **SPORTS BETTING**



















### **VGT**s



### **MARQUEE**

BY PENN ENTERTAINMENT













### **RACING**



- PRHDF Contributions—Down 42% from FY 18/19 to 23/24
- Penn Mile—Grade 3, \$400,000
  - \$5.7M handle (record)
  - Frankie Dettori and Javier Castellano
- Camels, Ostriches, and Zebras
  - ~8,000 attendees (record)











### **NON-GAMING**





















# **OUR PEOPLE**

### REFLECTING OUR COMMUNITY



### **GROWING TOGETHER**

- From 2018 to 2024: