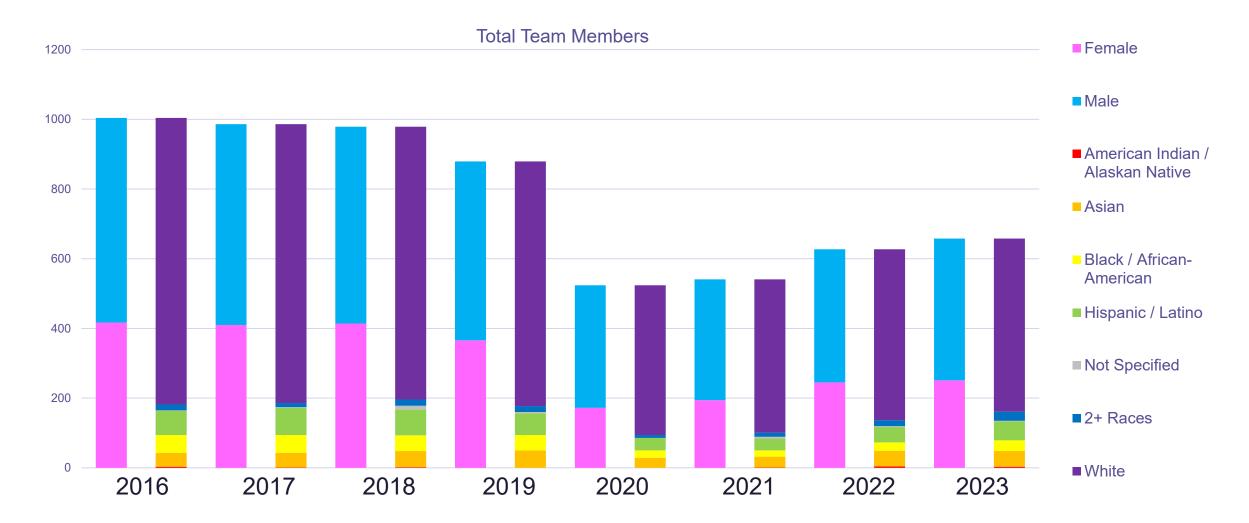

footage / 33% of slots





### **TABLE GAMES**





### Statewide Linked Hollywood Table Games Progressive

### Blazing 7s

- \$4.2M Wagered
- \$1.4M Jackpots
  - \$254,067 (4/7/23)
- \$247,973 (3/29/24)
- \$205,694 (8/5/23)

### Five Card

- \$6.1M Wagered
- \$742K Jackpots
  - \$71,256 (12/22/23)
  - \$66,902 (12/1/23)
  - \$66,297 (12/25/23)









### **SPORTS BETTING**



















### **VGT**s



### **MARQUEE**

BY PENN ENTERTAINMENT













### **RACING**



- PRHDF Contributions—Down 42% from FY 18/19 to 23/24
- Penn Mile—Grade 3, \$400,000
  - \$5.7M handle (record)
  - Frankie Dettori and Javier Castellano
- Camels, Ostriches, and Zebras
  - ~8,000 attendees (record)











### **NON-GAMING**





















# **OUR PEOPLE**

### REFLECTING OUR COMMUNITY



### **GROWING TOGETHER**

- From 2018 to 2024:
  - 73 Hourly to Salary Promotions
    - 45% female
    - 21% racial minority
    - 68% under 40
- Workforce Development
  - Penn Women
  - Emerging Leaders Program
  - Mid-Career Leadership Program
  - Penn Mentoring Program
  - Free Trainings/Certifications











### **KEEPING IT FUN**

### Turnover











# **OUR COMMUNITY**

### **GIVING BACK**





\$150,000+





\$140,000+





\$115,000+





\$90,000+









2 Tickets to any concert for all 355 faculty and staff

### **SHOWING UP**