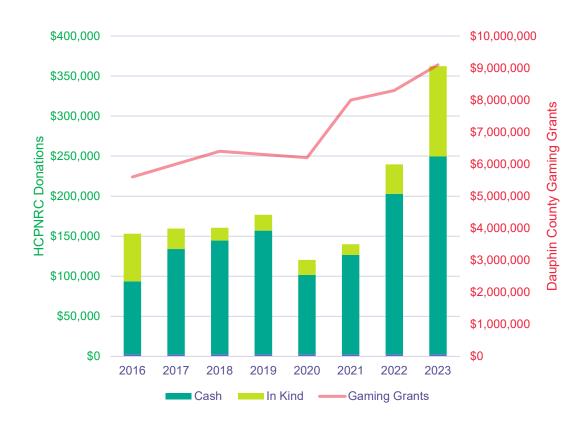

### **GIVING BACK**

\$150,000+

\$140,000+

\$115,000+

\$90,000+

2 Tickets to any concert for all 355 faculty and staff