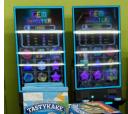

### **SKILL GAMES IMPACT**

## 10-Mile Radius Around PNRC 325+ "Skill Games" | 77+ Locations

### Locations with 10+ "Skill Games" within 10 miles of PNRC

- Keystone Club (20 "skill games")
- DB's Smoke and Vape (10 "skill games")
- First Choice Convenience Store (10 "skill games")

### Locations with 10+ "Skill Games" within 20 miles of PNRC

- Skill Games Kingdom (32 "skill games")
- Jackpot Junction (18 "skill games")
- Koppy's on the Square (10 "skill games")

### Locations with "Skill Games" in Grantville

- Sunoco(5 "skill games")
- Thoroughbreds (2 "skill games")

### **Continued Expansion**

- Turkey Hill Minitmart, Allentown Blvd. (1 "skill game")
- Turkey Hill Minitmart, Hersheypark Dr. (2 "skill games")
- Turkey Hill Minitmart, N. Mountain Road (2 "skill games")
- Turkey Hill Minitmart, Rt. 322 (Hershey) (2 "skill games")