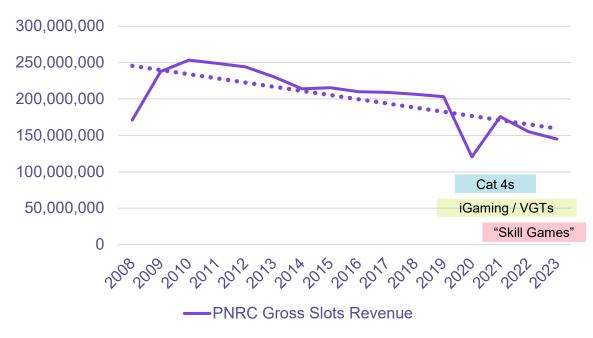

### **SLOTS**

- \$1.7M Slot Capital (annually)
- Smoking
  - 2019—44% of square footage / 57% of slots
  - 2024—26% of square footage / 33% of slots