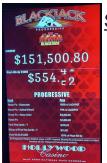

### Statewide Linked Hollywood Table Games Progressive

### Blazing 7s

- \$4.2M Wagered
- \$1.4M Jackpots
  - \$254,067 (4/7/23)
- \$247,973 (3/29/24)
- \$205,694 (8/5/23)