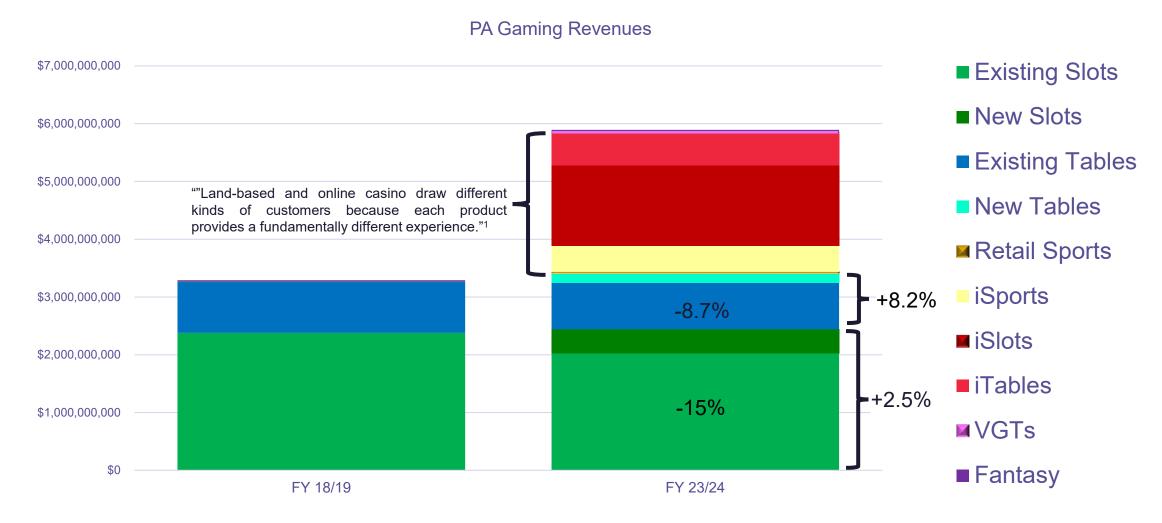

### **BY THE NUMBERS**

| • | \$3.8B                                                                                         | Gross Gaming Revenue Since 2008                                                                                                                                                                                                                                                                                                                                                                                |  |
|---|------------------------------------------------------------------------------------------------|----------------------------------------------------------------------------------------------------------------------------------------------------------------------------------------------------------------------------------------------------------------------------------------------------------------------------------------------------------------------------------------------------------------|--|
| • | \$2.2B • \$1.2B • \$173M • \$185M • \$282M • \$66.5M • \$10M • \$10M • \$353M • \$18M • \$7.1M | Gaming/Racing Taxes and Fees Paid  Commonwealth of Pennsylvania Economic Development Fund Section 1401 Assessment to Commonwealth of Pennsylvania Local Share Assessment—Municipal and County Slot & Table Games Initial License Fees Interactive Gaming Certificate Fee Sports Wagering Certificate Fee PA Race Horse Development Fund PA Horsemen's Benevolent & Protective Association PA Pari-mutuel Taxes |  |
| • | \$385M<br>\$47M<br>\$133M                                                                      | Salaries and wages paid since 2008 Benefits paid since 2008 Payroll taxes since 2008                                                                                                                                                                                                                                                                                                                           |  |
| • | \$12M<br>• \$3.0M<br>• \$1.3M                                                                  | Local and State Vendor Purchasing (annually)  Dauphin & Contiguous Counties (annually)  MBE/WBE Purchases (annually)                                                                                                                                                                                                                                                                                           |  |