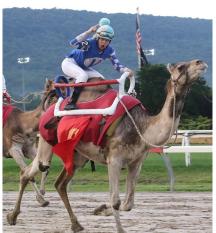

### **RACING**

- PRHDF Contributions—Down 42% from FY 18/19 to 23/24
- Penn Mile—Grade 3, \$400,000
  - \$5.7M handle (record)
  - Frankie Dettori and Javier Castellano
- Camels, Ostriches, and Zebras
  - ~8,000 attendees (record)