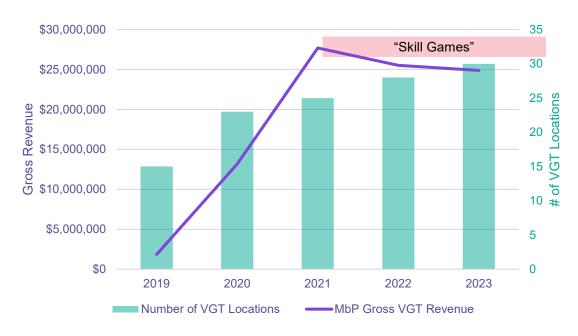

### **SKILL GAMES IMPACT**

## 10-Mile Radius Around PNRC 325+ "Skill Games" | 77+ Locations