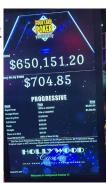

### Statewide Linked Hollywood Table Games Progressive

### Five Card

- \$6.1M Wagered
- \$742K Jackpots
  - \$71,256 (12/22/23)
  - \$66,902 (12/1/23)
  - \$66,297 (12/25/23)