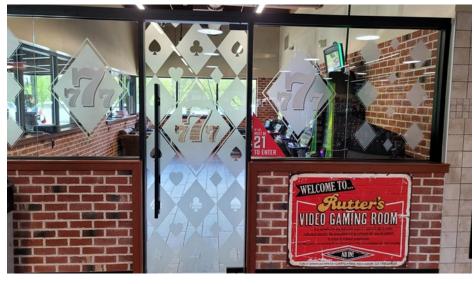

### **SKILL GAMES IMPACT**

## 10-Mile Radius Around PNRC 325+ "Skill Games" | 77+ Locations

### Locations with 10+ "Skill Games" within 10 miles of PNRC

- Keystone Club (20 "skill games")
- DB's Smoke and Vape (10 "skill games")
- First Choice Convenience Store (10 "skill games")

### Locations with 10+ "Skill Games" within 20 miles of PNRC

- Skill Games Kingdom (32 "skill games")
- Jackpot Junction (18 "skill games")
- Koppy's on the Square (10 "skill games")

### Locations with "Skill Games" in Grantville

- Sunoco(5 "skill games")
- Thoroughbreds (2 "skill games")

### **Continued Expansion**

- Turkey Hill Minitmart, Allentown Blvd. (1 "skill game")
- Turkey Hill Minitmart, Hersheypark Dr. (2 "skill games")
- Turkey Hill Minitmart, N. Mountain Road (2 "skill games")
- Turkey Hill Minitmart, Rt. 322 (Hershey) (2 "skill games")