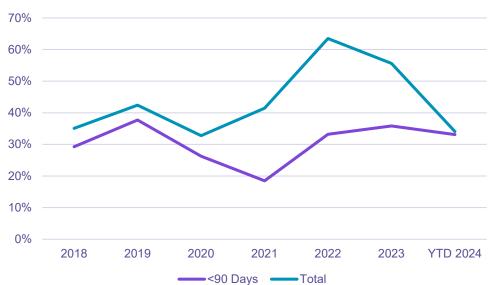

## **SPORTS BETTING**



















### **VGT**s



### **MARQUEE**

BY PENN ENTERTAINMENT













### **RACING**



- PRHDF Contributions—Down 42% from FY 18/19 to 23/24
- Penn Mile—Grade 3, \$400,000
  - \$5.7M handle (record)
  - Frankie Dettori and Javier Castellano
- Camels, Ostriches, and Zebras
  - ~8,000 attendees (record)











### **NON-GAMING**





















# **OUR PEOPLE**

### REFLECTING OUR COMMUNITY



### **GROWING TOGETHER**

- From 2018 to 2024:
  - 73 Hourly to Salary Promotions
    - 45% female
    - 21% racial minority
    - 68% under 40
- Workforce Development
  - Penn Women
  - Emerging Leaders Program
  - Mid-Career Leadership Program
  - Penn Mentoring Program
  - Free Trainings/Certifications











### **KEEPING IT FUN**

### Turnover











# **OUR COMMUNITY**

### **GIVING BACK**





\$150,000+





\$140,000+





\$115,000+





\$90,000+









2 Tickets to any concert for all 355 faculty and staff

### **SHOWING UP**