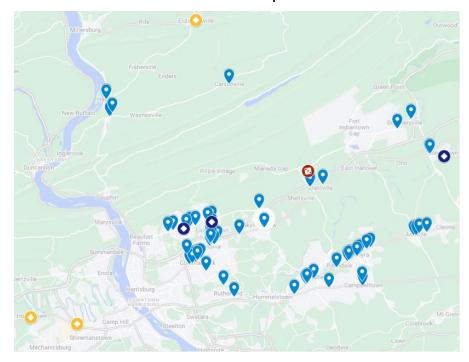

### **SKILL GAMES IMPACT**

## 10-Mile Radius Around PNRC 325+ "Skill Games" | 77+ Locations

### Locations with 10+ "Skill Games" within 10 miles of PNRC

- Keystone Club (20 "skill games")
- DB's Smoke and Vape (10 "skill games")
- First Choice Convenience Store (10 "skill games")

### Locations with 10+ "Skill Games" within 20 miles of PNRC

- Skill Games Kingdom (32 "skill games")
- Jackpot Junction (18 "skill games")
- Koppy's on the Square (10 "skill games")

### Locations with "Skill Games" in Grantville

- Sunoco(5 "skill games")
- Thoroughbreds (2 "skill games")

### **Continued Expansion**

- Turkey Hill Minitmart, Allentown Blvd. (1 "skill game")
- Turkey Hill Minitmart, Hersheypark Dr. (2 "skill games")
- Turkey Hill Minitmart, N. Mountain Road (2 "skill games")
- Turkey Hill Minitmart, Rt. 322 (Hershey) (2 "skill games")