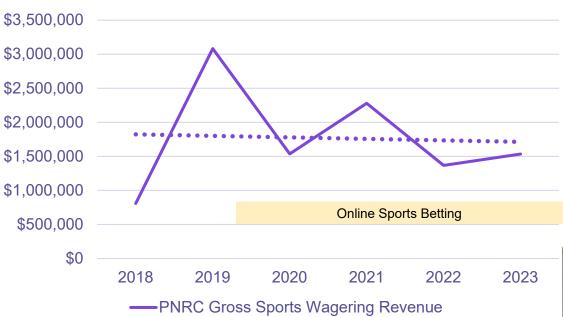

**Continued Expansion**

- Turkey Hill Minitmart, Allentown Blvd. (1 "skill game")
- Turkey Hill Minitmart, Hersheypark Dr. (2 "skill games")
- Turkey Hill Minitmart, N. Mountain Road (2 "skill games")
- Turkey Hill Minitmart, Rt. 322 (Hershey) (2 "skill games")







# **OPERATIONS**



### **SLOTS**



- \$1.7M Slot Capital (annually)
- Smoking
  - 2019—44% of square footage / 57% of slots
  - 2024—26% of square footage / 33% of slots





### **TABLE GAMES**





### Statewide Linked Hollywood Table Games Progressive

### Blazing 7s

- \$4.2M Wagered
- \$1.4M Jackpots
  - \$254,067 (4/7/23)
- \$247,973 (3/29/24)
- \$205,694 (8/5/23)

### Five Card

- \$6.1M Wagered
- \$742K Jackpots
  - \$71,256 (12/22/23)
  - \$66,902 (12/1/23)
  - \$66,297 (12/25/23)









### **SPORTS BETTING**



















### **VGT**s



### **MARQUEE**

BY PENN ENTERTAINMENT













### **RACING**



- PRHDF Contributions—Down 42% from FY 18/19 to 23/24
- Penn Mile—Grade 3, \$400,000
  - \$5.7M handle (record)
  - Frankie Dettori and Javier Castellano
- Camels, Ostriches, and Zebras
  - ~8,000 attendees (record)











### **NON-GAMING**





















# **OUR PEOPLE**

### REFLECTING OUR COMMUNITY



### **GROWING TOGETHER**

- From 2018 to 2024:
  - 73 Hourly to Salary Promotions
    - 45% female
    - 21% racial minority
    - 68% under 40
- Workforce Development
  - Penn Women
  - Emerging Leaders Program
  - Mid-Career Leadership Program
  - Penn Mentoring Program
  - Free Trainings/Certifications











### **KEEPING IT FUN**

### Turnover











# **OUR COMMU