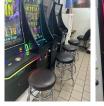

### **SKILL GAMES IMPACT**

## 10-Mile Radius Around PNRC 325+ "Skill Games" | 77+ Locations

### Locations with 10+ "Skill Games" within 10 miles of PNRC

- Keystone Club (20 "skill games")
- DB's Smoke and Vape (10 "skill games")
- First Choice Convenience Store (10 "skill games")

### Locations with 10+ "Skill Games" within 20 miles of PNRC

- Skill Games Kingdom (32 "skill games")
- Jackpot Junction (18 "skill games")
- Koppy's on the Square (10 "skill games")

### Locations with "Skill Games" in Grantville

- Sunoco(5 "skill games")
- Thoroughbreds (2 "skill games")

### **Continued Expansion**

- Turkey Hill Minitmart, Allentown Blvd. (1 "skill game")
- Turkey Hill Minitmart, Hersheypark Dr. (2 "skill games")
- Turkey Hill Minitmart, N. Mountain Road (2 "skill games")
- Turkey Hill Minitmart, Rt. 322 (Hershey) (2 "skill games")