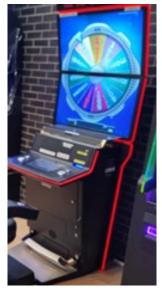

### **SKILL GAMES IMPACT**

## 10-Mile Radius Around PNRC 325+ "Skill Games" | 77+ Locations

### Locations with 10+ "Skill Games" within 10 miles of PNRC

- Keystone Club (20 "skill games")
- DB's Smoke and Vape (10 "skill games")
- First Choice Convenience Store (10 "skill games")

### Locations with 10+ "Skill Games" within 20 miles of PNRC

- Skill Games Kingdom (32 "skill games")
- Jackpot Junction (18 "skill games")
- Koppy's on the Square (10 "skill games")

### Locations with "Skill Games" in Grantville

- Sunoco(5 "skill games")
- Thoroughbreds (2 "skill games")

### **Continued Expansion**

- Turkey Hill Minitmart, Allentown Blvd. (1 "skill game")
- Turkey Hill Minitmart, Hersheypark Dr. (2 "skill games")
- Turkey Hill Minitmart, N. Mountain Road (2 "skill games")
- Turkey Hill Minitmart, Rt. 322 (Hershey) (2 "skill games")