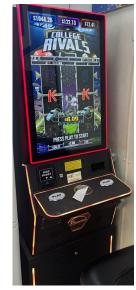

### **SKILL GAMES IMPACT**

## 10-Mile Radius Around PNRC 325+ "Skill Games" | 77+ Locations

### Locations with 10+ "Skill Games" within 10 miles of PNRC

- Keystone Club (20 "skill games")
- DB's Smoke and Vape (10 "skill games")
- First Choice Convenience Store (10 "skill games")

### Locations with 10+ "Skill Games" within 20 miles of PNRC

- Skill Games Kingdom (32 "skill games")
- Jackpot Junction (18 "skill games")
- Koppy's on the Square (10 "skill games")

### Locations with "Skill Games" in Grantville

- Sunoco(5 "skill games")
- Thoroughbreds (2 "skill games")

### **Continued Expansion**

- Turkey Hill Minitmart, Allentown Blvd. (1 "skill game")
- Turkey Hill Minitmart, Hersheypark Dr. (2 "skill games")
- Turkey Hill Minitmart, N. Mountain Road (2 "skill games")
- Turkey Hill Minitmart, Rt. 322 (Hershey) (2 "skill games")