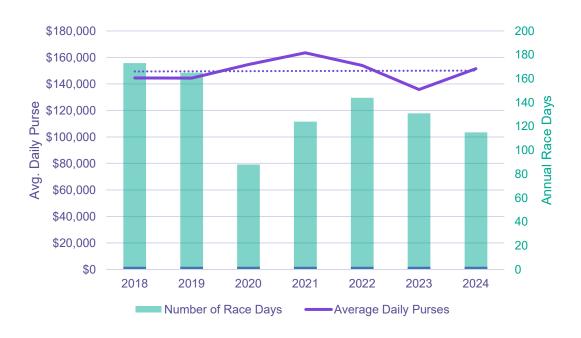

### **RACING**

- PRHDF Contributions—Down 42% from FY 18/19 to 23/24
- Penn Mile—Grade 3, \$400,000
  - \$5.7M handle (record)
  - Frankie Dettori and Javier Castellano
- Camels, Ostriches, and Zebras
  - ~8,000 attendees (record)