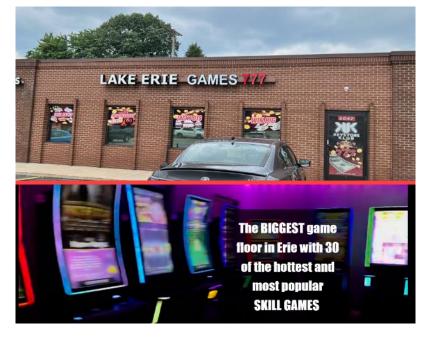

-                                  |  |  |
| Table Games Certificate Fee           |                                  | 16,500,000    |    | -                                  |  |  |
| Sports Wagering Certificate Fee       |                                  | 10,000,000    |    | -                                  |  |  |
| Interactive Gaming Certificate Fee    |                                  | 8,000,000     |    | -                                  |  |  |
| Administrative Fees                   |                                  | 44,639,918    |    | 11,837,416                         |  |  |



### **Competitive Landscape**



PID estimates a minimum of 150 skill-based machines within a 5-mile radius of the facility





### Competitive Landscape: Pennsylvania skill-based games











#### **Slot & Table Revenue**



- 2018 PA operators begin to accept retail sports wagers
- 2019 PA operators begin to accept online sports wagers, interactive wagers
  - July Presque Isle Downs begins to accept retail sports wagers
  - Dec Presque Isle Downs begins to accept online sports wagers
  - Jan (2020) Presque Isle Downs begins to accept interactive wagers
- **2022** New York operators begin to accept retail & online sports wagers
- 2023 Ohio operators begin to accept retail & online sports wagers
- 2023 Expansive growth of skill-based games in Pennsylvania
- 2024 Continued growth of skill-based games in Pennsylvania



### **Comparison of Slot Revenue & Gaming Taxes**

### **Effective Tax Rate outpacing Revenue trends**



Effective tax rate continues to climb, currently