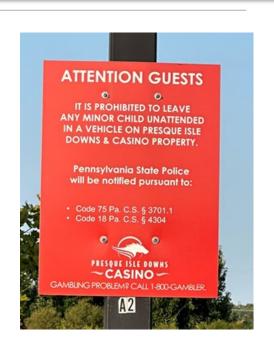

#### **Minor Prevention/Unattended Minors**

Signage at all entrances, throughout parking lot & façade of building

Security at all doors utilizing ID scanner technology "See something say something" approach with all team members