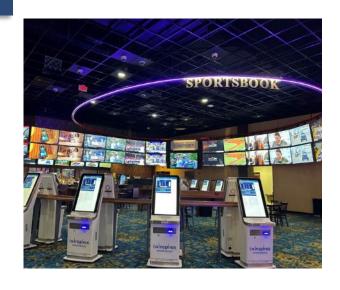

### Presque Isle Downs & Casino: Gaming & Racing Amenities

Featuring over **60,000** square feet of excitement – including:

- **1,525** slots
- **34** table games
- **15** hybrid table game seats
- Twinspires Sportsbook
- 1 Mile Synthetic Tapeta Surface Racetrack
- Live Thoroughbred Racing & simulcast center