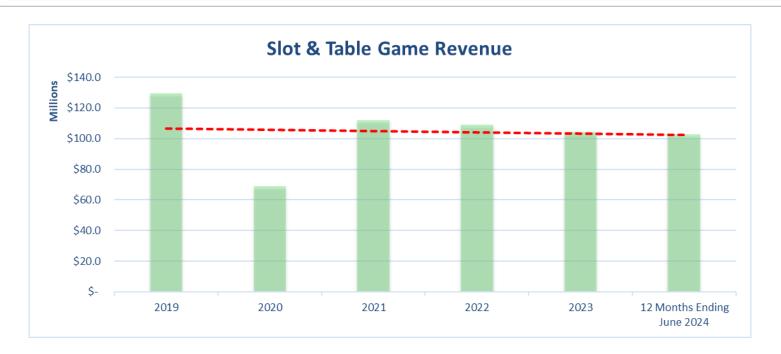

### **Comparison of Slot Revenue & Gaming Taxes**

### **Effective Tax Rate outpacing Revenue trends**

Effective tax rate continues to climb, currently at 63.4%, as revenue trends continue to decline.