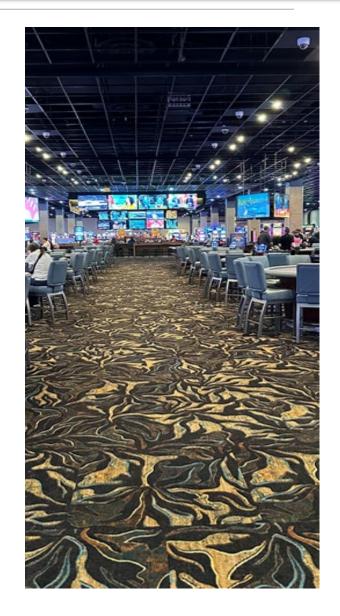

### Presque Isle Downs & Casino: Gaming & Racing Amenities

Featuring over **60,000** square feet of excitement – including:

- **1,525** slots
- **34** table games
- **15** hybrid table game seats
- Twinspires Sportsbook
- 1 Mile Synthetic Tapeta Surface Racetrack
- Live Thoroughbred Racing & simulcast center

### Presque Isle Downs & Casino: Non-Gaming Amenities