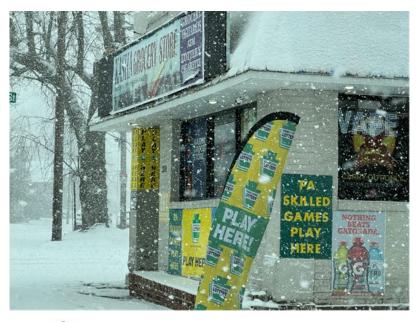

| -                                  |  |  |
| Table Games Certificate Fee           |                                  | 16,500,000    |    | -                                  |  |  |
| Sports Wagering Certificate Fee       |                                  | 10,000,000    |    | -                                  |  |  |
| Interactive Gaming Certificate Fee    |                                  | 8,000,000     |    | -                                  |  |  |
| Administrative Fees                   |                                  | 44,639,918    |    | 11,837,416                         |  |  |



### **Competitive Landscape**



PID estimates a minimum of 150 skill-based machines within a 5-mile radius of the facility





### Competitive Landscape: Pennsylvania skill-based games











#### **Slot & Table Revenue**



- 2018 PA operators begin to accept retail sports wagers
- 2019 PA operators begin to accept online sports wagers, interactive wagers
  - July Presque Isle Downs begins to accept retail sports wagers
  - Dec Presque Isle Downs begins to accept online sports wagers
  - Jan (2020) Presque Isle Downs begins to accept interactive wagers
- **2022** New York operators begin to accept retail & online sports wagers
- 2023 Ohio operators begin to accept retail & online sports wagers
- 2023 Expansive growth of skill-based games in Pennsylvania
- 2024 Continued growth of skill-based games in Pennsylvania



### **Comparison of Slot Revenue & Gaming Taxes**

### **Effective Tax Rate outpacing Revenue trends**



Effective tax rate continues to climb, currentl