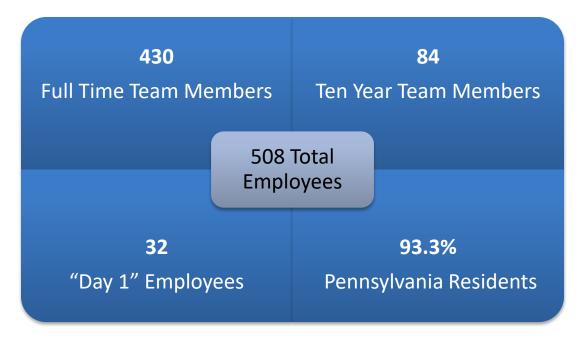

### PID's commitment to hiring AND promoting a diverse pool of talent

- PID conducts and participates in numerous job fairs throughout Erie County to encourage diversity throughout our ranks
- PID works with employees to generate schedules allowing for bus transportation through the Erie Metro Transit Authority
- PID Team Member base is more diverse than the surrounding Erie County area
- PID sends external job postings to a diverse set of local community partners including the Booker T. Washington Center, Veterans Administration, Multicultural Community Resource Center, and the U.S. Committee for Refugees and Immigrants.

|                        |           | Total    |
|------------------------|-----------|----------|
| Ethnic Group           | Caucasion | Minority |
| Full Time              | 326       | 94       |
| Part Time              | 62        | 14       |
| <b>Total Employees</b> | 388       | 108      |
| Percentage             | 76.4%     | 21.3%    |
| Erie County            | 82.9%     | 17.1%    |

| Gender          | Male  | Female |  |  |
|-----------------|-------|--------|--|--|
| Full Time       | 274   | 156    |  |  |
| Part Time       | 58    | 20     |  |  |
| Total Employees | 332   | 176    |  |  |
| Percentage      | 65.4% | 34.6%  |  |  |
| Erie County     | 49.7% | 50.3%  |  |  |