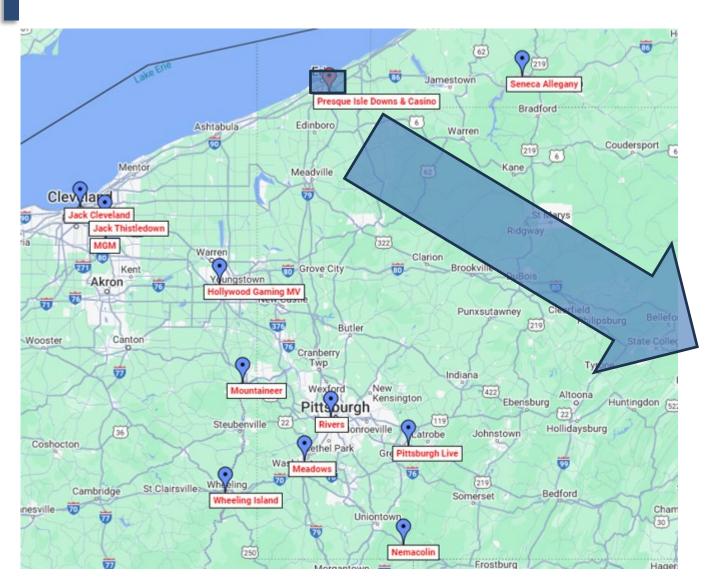

### **Competitive Landscape**

PID estimates a minimum of 150 skill-based machines within a 5-mile radius of the facility

### Competitive Landscape: Pennsylvania skill-based games