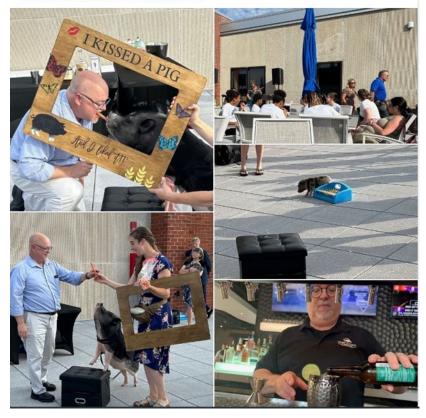

### **Community Outreach**

Your back-to-back reigning pig kissing champion of the Kiss a Pig Contest, a Gary Hendricks, helped raise enough money to kiss Perry the Pig for the 2nd year in a row. The real winners? The Boys & Girls Club of Erie.

Thanks to everyone who donated during our fundraiser. \$122,612.09 was raised by our players, community and our team members to support this local organization.

GAMBLING PROBLEM? CALL 1-800-GAMBLER.