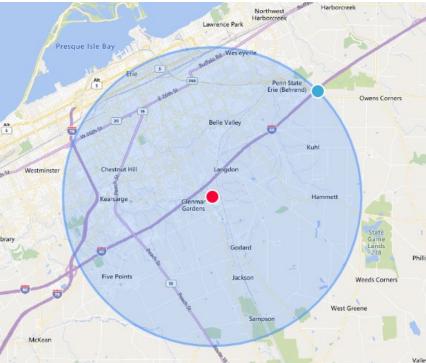

### **Competitive Landscape**

PID estimates a minimum of 150 skill-based machines within a 5-mile radius of the facility

### Competitive Landscape: Pennsylvania skill-based games