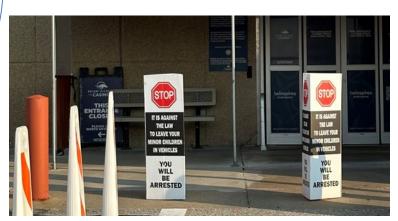

#### **Minor Prevention/Unattended Minors**

Signage at all entrances, throughout parking lot & façade of building

Security at all doors utilizing ID scanner technology "See something say something" approach with all team members