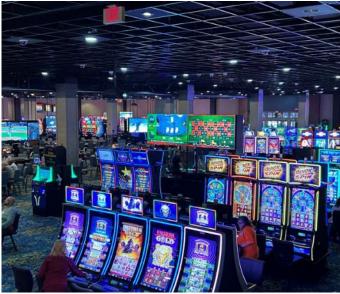

### Presque Isle Downs & Casino: Gaming & Racing Amenities

Featuring over **60,000** square feet of excitement – including:

- **1,525** slots
- **34** table games
- **15** hybrid table game seats
- Twinspires Sportsbook
- 1 Mile Synthetic Tapeta Surface Racetrack
- Live Thoroughbred Racing & simulcast center

### Presque Isle Downs & Casino: Non-Gaming Amenities