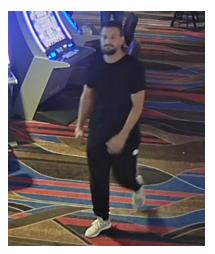

## **EXCLUSION LIST**

| Full Name                 |        |            | Also Known As           |       |       |
|---------------------------|--------|------------|-------------------------|-------|-------|
| Christopher Gallagher     |        |            |                         |       |       |
| Year Of Birth             |        |            | Exclusion No.           |       |       |
| 1986                      |        |            | EX1484                  |       |       |
| Docket Number             |        |            | Date of Exclusion Order |       |       |
| 12833-2024                |        |            | January 15, 2025        |       |       |
| Race                      | Gender | Height     | Weight/Build            | Hair  | Eyes  |
| Caucasian                 | Μ      | 5ft. 10in. |                         | Brown | Brown |
| Violations                |        |            |                         |       |       |
|                           |        |            |                         |       |       |
|                           |        |            |                         |       |       |
| Miscellaneous Information | n      |            |                         |       |       |

On September 9, 2022, Gallagher committed a theft of property from another patron at a Montgomery County casino.