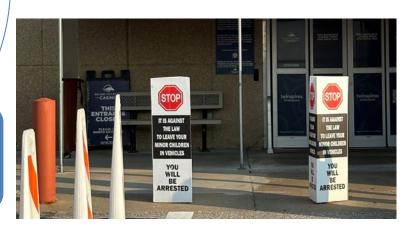

#### Minor Prevention/Unattended Minors

Signage at all entrances, throughout parking lot & façade of building

Security at all doors utilizing ID scanner technology

"See something say something" approach with all team members

Wristband of the day

Audio messages on the facility PA system every 2 hours