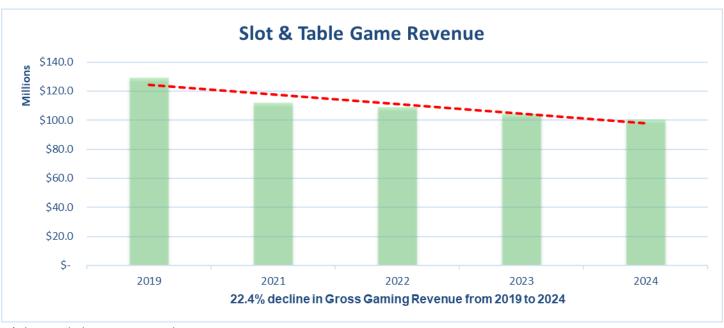

#### **Slot & Table Revenue**

Change Scale to be more dramatic and add data labels

- \*Chart excludes 2020 COVID data
- 2018 PA operators begin to accept retail sports wagers
- 2019 PA operators begin to accept online sports wagers, interactive wagers
  - July Presque Isle Downs begins to accept retail sports wagers
  - Dec Presque Isle Downs begins to accept online sports wagers
  - Jan (2020) Presque Isle Downs begins to accept interactive wagers
- **2022** New York operators begin to accept retail & online sports wagers
- 2023 Ohio operators begin to accept retail & online sports wagers
- 2023 Expansive growth of skill-based games in Pennsylvania
- 2024 Continued growth of skill-based games in Pennsylvania

#### **Effective Tax Rate outpacing Revenue trends**

<sup>\*</sup>Chart excludes 2020 COVID data

Effective tax rate continues to climb, currently at 63.6%, as revenue trends continue to decline.