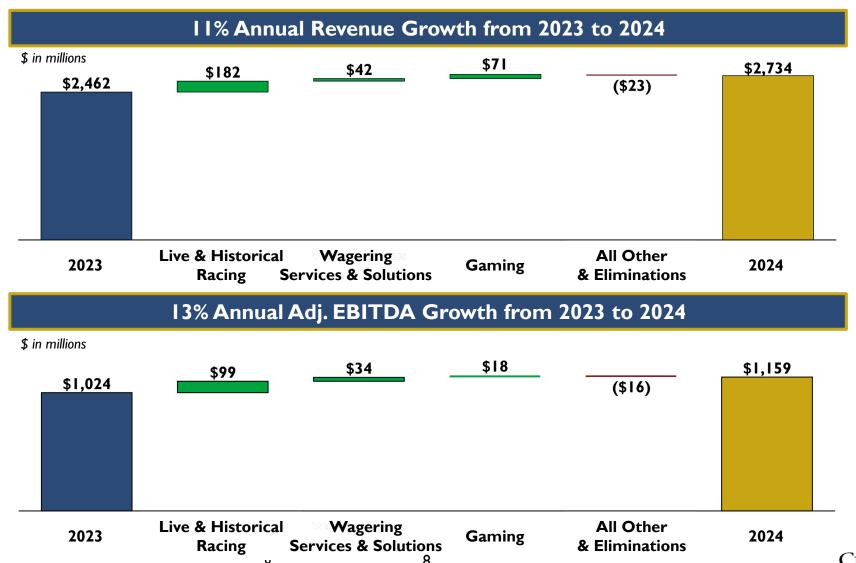

#### Churchill Downs Incorporated Growth: 2024 vs. 2023

#### **2024 Growth & Performance**