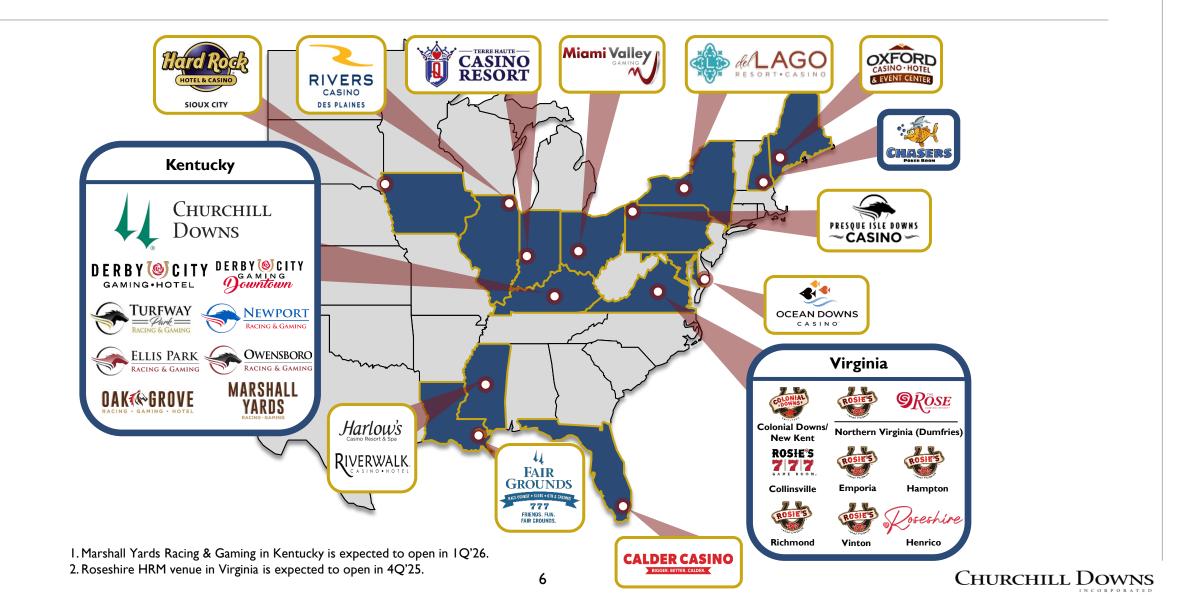

#### **Churchill Downs Incorporated Geographic Footprint**

#### **Kentucky**

Seven entertainment venues with ~5,130 HRMs and one new HRM venue under construction

#### <u>Virginia</u>

Eight entertainment venues ~4,400 HRMs and two new HRM venues under construction

#### **New Hampshire**

Chasers Poker Room in Salem with significant HRM and table game expansion opportunity

#### **Gaming**

Twelve gaming properties with ~14,360 slot machines and video lottery terminals and ~360 table games in eleven states

1. CDI subsidiary, Fair Grounds Racetrack Casino & OTB ("Fair Grounds") was licensed by the Louisiana State Racing Commission to offer HRMs at its OTB locations pursuant to Louisiana Act No. 437 ("HHR Act"). Earlier this year, the Louisiana Supreme Court found the HHR Act to be unconstitutional. Following an unsuccessful Motion for Rehearing, the decision became final on May 8, 2025. As a result, Fair Grounds deactivated all HRM devices in Louisiana.