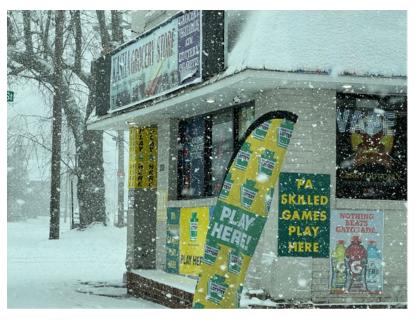

#### **Competitive Landscape**

PID estimated a minimum of 150 skill-based machines within a 5-mile radius of the facility, today we believe that this has increased dramatically in the last 6 months

#### Competitive Landscape: Pennsylvania skill-based games