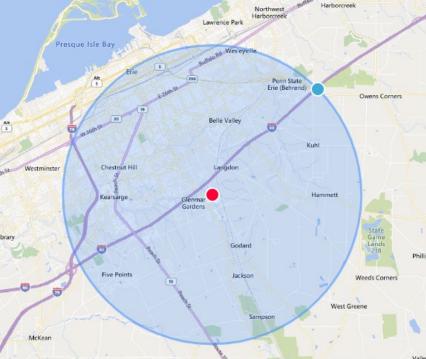

#### **Competitive Landscape**

PID estimated a minimum of 150 skill-based machines within a 5-mile radius of the facility, today we believe that this has increased dramatically in the last 6 months