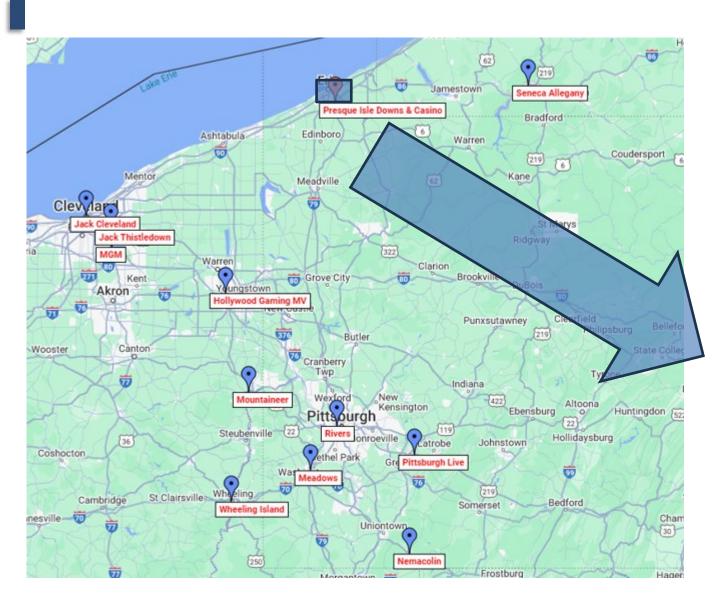

are Assessment - Municipality |                  | 180,000,000   |    | 60,000,000       |  |  |
|   | Economic Development & Tourism Fund   |                  | 114,954,273   |    | 30,170,561       |  |  |
|   | Slot Licensing Fee                    |                  | 50,000,000    |    | -                |  |  |
|   | Table Games Certificate Fee           |                  | 16,500,000    |    | -                |  |  |
|   | Sports Wagering Certificate Fee       |                  | 10,000,000    |    | -                |  |  |
|   | Interactive Gaming Certificate Fee    |                  | 8,000,000     |    | -                |  |  |
|   | Administrative Fees                   |                  | 45,566,785    |    | 12,764,283       |  |  |





#### **Competitive Landscape**



PID estimated a minimum of 150 skill-based machines within a 5-mile radius of the facility, today we believe that this has increased dramatically in the last 6 months





#### Competitive Landscape: Pennsylvania skill-based games











#### **Slot & Table Revenue**



Change Scale to be more dramatic and add data labels

- \*Chart excludes 2020 COVID data
- 2018 PA operators begin to accept retail sports wagers
- 2019 PA operators begin to accept online sports wagers, interactive wagers
  - July Presque Isle Downs begins to accept retail sports wagers
  - Dec Presque Isle Downs begins to accept online sports wagers
  - Jan (2020) Presque Isle Downs begins to accept interactive wagers
- **2022** New York operators begin to accept retail & online sports wagers
- 2023 Ohio operators b