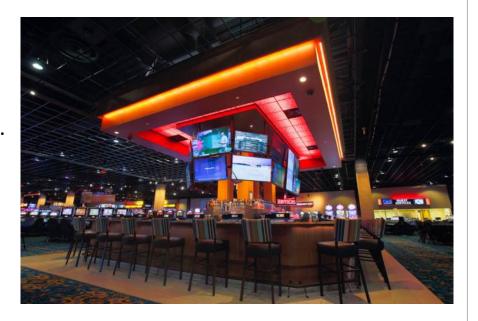

#### Presque Isle Downs & Casino: Gaming & Racing Amenities

Featuring over **60,000** square feet of excitement – including:

- **1,525** slots
- **31** table games
- Sportsbook
- 1 Mile Synthetic Tapeta Surface Racetrack
- Live Thoroughbred Racing & simulcast center

#### Presque Isle Downs & Casino: Non-Gaming Amenities