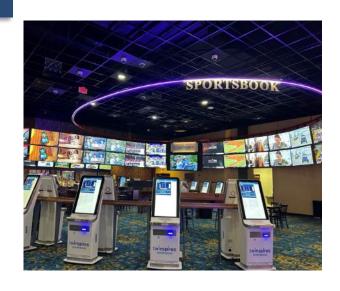

#### Presque Isle Downs & Casino: Gaming & Racing Amenities

Featuring over **60,000** square feet of excitement – including:

- **1,525** slots
- **31** table games
- Sportsbook
- 1 Mile Synthetic Tapeta Surface Racetrack
- Live Thoroughbred Racing & simulcast center

#### **Amenities**

**New Carpeting** 

Sportsbook

F&B Outlets

**Restroom Remodels** 