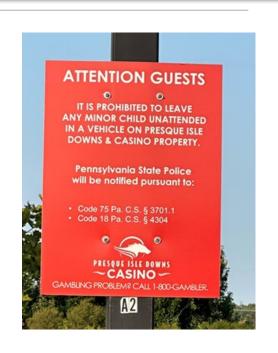

#### Minor Prevention/Unattended Minors

Signage at all entrances, throughout parking lot & façade of building

Security at all doors utilizing ID scanner technology

"See something say something" approach with all team members

Wristband of the day

Audio messages on the facility PA system every 2 hours