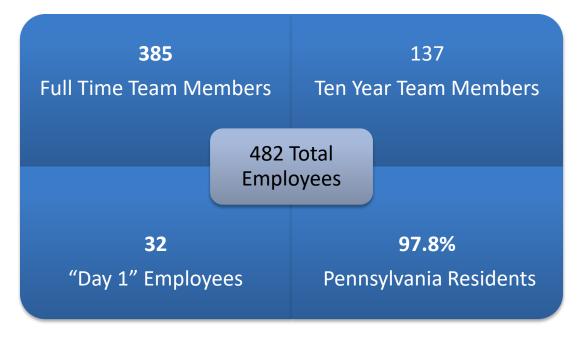

#### Nearly \$385M Paid in Payroll, Payroll Taxes & Employee Benefits

| Payroll, Taxes, Benefits | \$ 384,465,871 | \$<br>112,626,754 |
|--------------------------|----------------|-------------------|
| Payroll                  | 305,665,741    | 87,452,116        |
| Payroll Taxes            | 36,172,546     | 9,333,476         |
| Employee Benefits        | 42,627,584     | 15,841,162        |