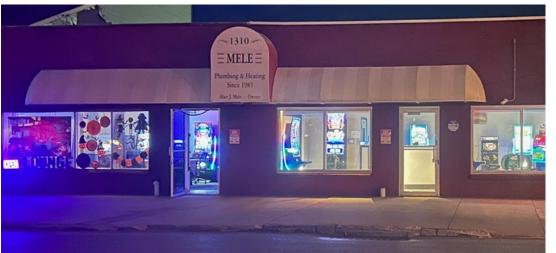

#### **Competitive Landscape**

PID estimated a minimum of 150 skill-based machines within a 5-mile radius of the facility, today we believe that this has increased dramatically in the last 6 months

#### Competitive Landscape: Pennsylvania skill-based games