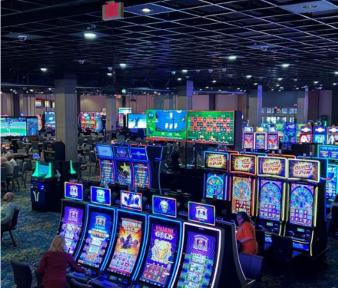

#### Presque Isle Downs & Casino: Gaming & Racing Amenities

Featuring over **60,000** square feet of excitement – including:

- **1,525** slots
- **31** table games
- Sportsbook
- 1 Mile Synthetic Tapeta Surface Racetrack
- Live Thoroughbred Racing & simulcast center

#### **Gaming & Racing**

Over 300 New Slot Machines/Conversions

**Tapeta Surfacing** 

State of the Art Marketing Kiosk Program

**Slot Chairs** 