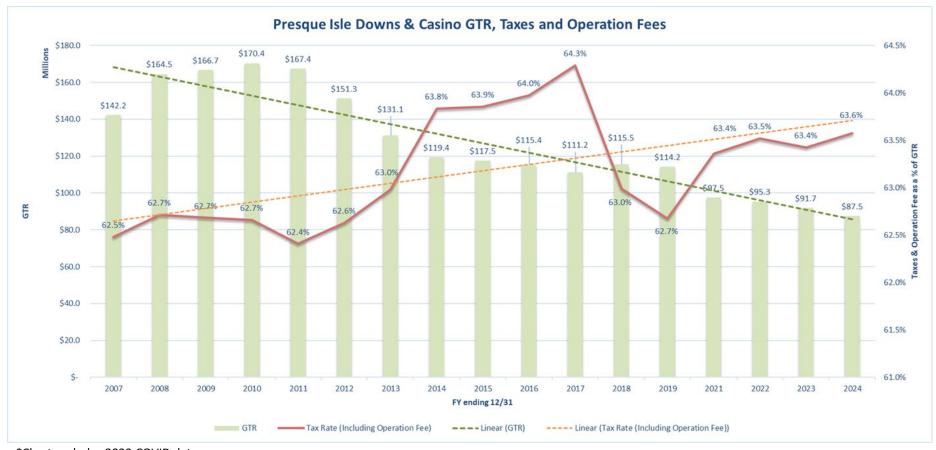

#### **Effective Tax Rate outpacing Revenue trends**

<sup>\*</sup>Chart excludes 2020 COVID data

Effective tax rate continues to climb, currently at 63.6%, as revenue trends continue to decline.